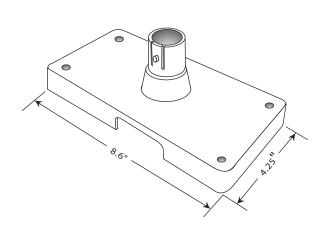

### CD-5220 Series

L1 L2 L3 L4 L5 19.3 20.4 16.9 11.3 7.8 in

**Base Height Dimensions** 

Tilt Angle

Part Number: CD - PWKIT

This configuration provides a D-sub 9 connector for printer pass through.

Base Type: Standard

This configuration requires a different cable (part # CB-CDRJD9Y) for printer pass through.

Base Type: Small